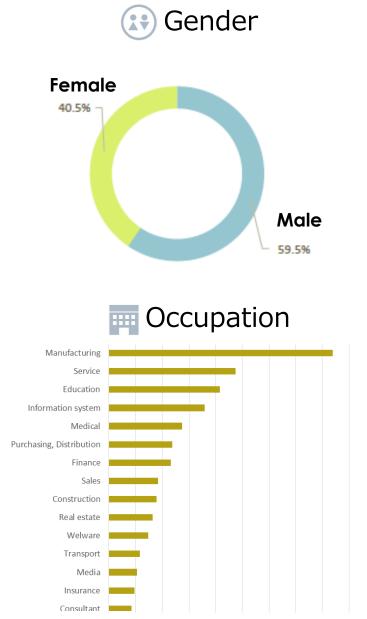

### **User Profile**

東洋経済 online

[Survey information]

Target:1,000 persons who have a job and read Toyo Keizai Online Period: March 6-8, 2017 Source: Web questionnaire by Rakuten Research

### **User Profile: General Information**