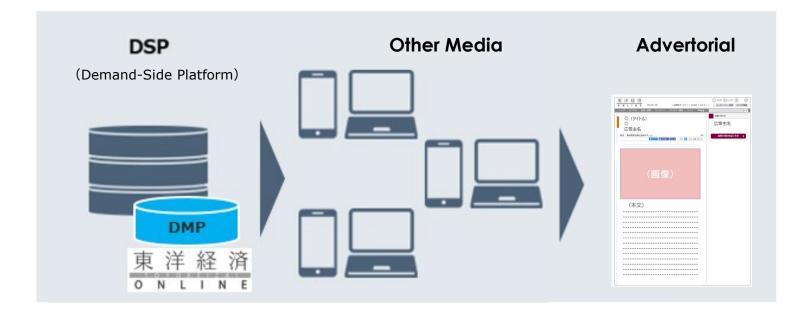

# Advertising Menu Advertorial

"Advertorial" is an ad article to convey the client's appealing points to reader. Our ad editorial team interviews clients and write articles that readers want to read. We offer many types advertorial options.

# **DMP Reporting**

We can report demographic information and interests of readers who read advertorials using our DMP (Data Management Platform).