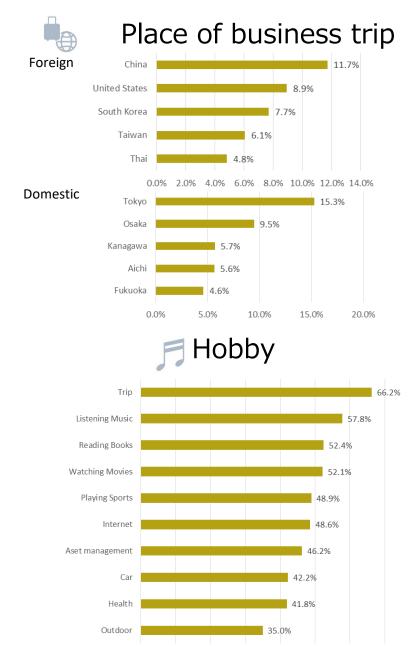

nnual household income is over \$90,000.

### https://toyokeizai.net/



### **Media Scale**

Since the renewal of Toyo Keizai Online in November 2012, the numbers of unique browsers (UB) and page views (PV) have been growing, and we are now the No.1 business magazine media in Japan.

Our strengths lie in the categories of business, politics, and economics, but our readership ranges from young people to corporate chairpersons and presidents.



### **User Profile**

東洋経済 online



[Survey information]

Target:1,000 persons who have a job and read Toyo Keizai Online Period: March 6-8, 2017 Source: Web questionnaire by Rakuten Research

### **User Profile: General Information**







# Average household income



### **User Profile: General Information**





# English/Foreign languages





0.0%

10.0%

20.0%

30.0%

40.0%

50.0%

60.0%

70.0%

О

# Advertising Menu Advertorial

"Advertorial" is an ad article to convey the client's appealing points to reader. Our ad editorial team interviews clients and write articles that readers want to read. We offer many types advertorial options.

### Advertorial menu

- Editorial Design
   P8
- DMP Reporting P9
- Unique Design P11
- Mail Advertorial
   P12
- Recruit Branding 
   P13
- Long Serialized Advertorial P14
- Advertising to Get Subscription P15

| • | Re-post for Website                            | P16 |
|---|------------------------------------------------|-----|
| • | Partner Media                                  | P17 |
|   |                                                |     |
|   | Advertorial menu ontions