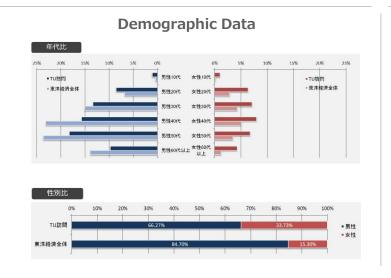

# **DMP Reporting**

We can report demographic information and interests of readers who read advertorials using our DMP (Data Management Platform).

### **Basic Report**

| 1 Basic Demographic      | Age, sex, residence, have kids or not                                            |  |  |
|--------------------------|----------------------------------------------------------------------------------|--|--|
| 2 Interests              | Interest categories (fashion, vehicle, travel, sports, etc.)                     |  |  |
| 3 Business Demographics  | Category of company, size of company                                             |  |  |
| 4 Articles Category      | Other article categories that were visited by readers who viewed the advertorial |  |  |
| Option                   |                                                                                  |  |  |
| Attitude Change Analysis | Analysis of "attitude changes" by reader who viewed the advertorial.             |  |  |

### **Business Category**

### **Interests & Hobbies**

**Article Genre** 