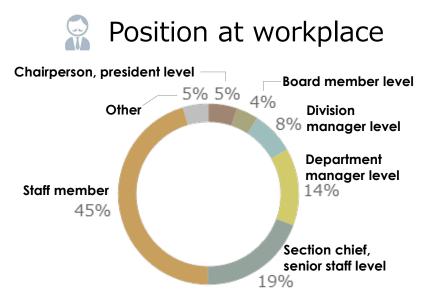

### **User Profile**

東洋経済 online

[Survey information]

Target:1,000 persons who have a job and read Toyo Keizai Online Period: March 6-8, 2017 Source: Web questionnaire by Rakuten Research

### **User Profile: General Information**