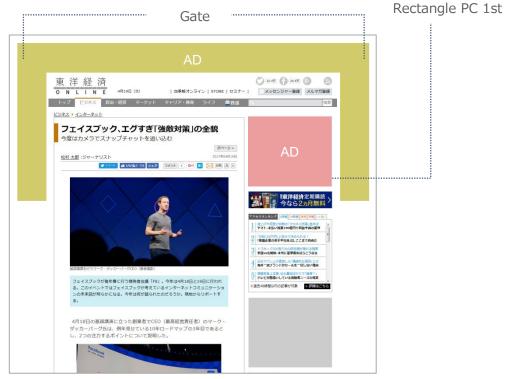

# Gate PC

Ads covers top, left and right part of the website.

Article page 1

|         | Display  | Position           | Period         | Impressio<br>ns | Fee (w/o<br>tax) | Size                                                                                                                    |
|---------|----------|--------------------|----------------|-----------------|------------------|-------------------------------------------------------------------------------------------------------------------------|
| Gate PC | Rotation | Article<br>pages 1 | From 1<br>week | 200,000<br>imp  | ¥1,400,000       | Top banner Width 1020 x Height 80px<br>Side banner Width 145 x Height600px<br>Rectangle banner Width 300 x Height 250px |