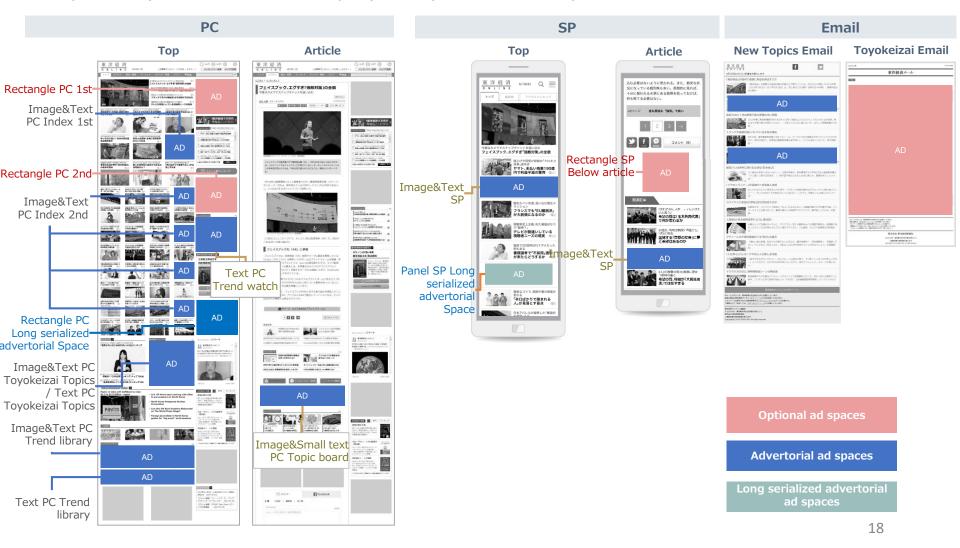

# Advertising Menu **Display Ads**

Toyokeizai online has various display ad options.

We can guarantee advertising impressions.

## Rich Ads

| ٠ | Panel SP Header   | P25 |
|---|-------------------|-----|
| • | Billboard         | P26 |
| ٠ | ONE DAY site jack | P27 |
| ٠ | Gate PC           | P28 |
|   |                   |     |
|   |                   |     |
|   | Video Ads         |     |

In Read Video
 P31

### Viewable, Targeting, Double Ads

- Viewable Rectangle P32
- Targeting Rectangle P33
- Double Rectangle P35