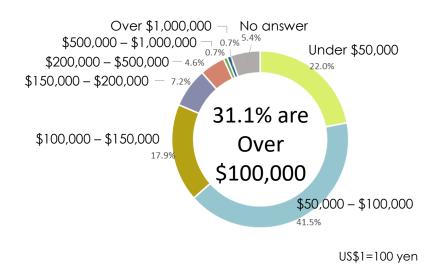

ontline. They lead full personal, as well as business, lives and their average annual household income is over \$90,000.

### https://toyokeizai.net/



### **Media Scale**

Since the renewal of Toyo Keizai Online in November 2012, the numbers of unique browsers (UB) and page views (PV) have been growing, and we are now the No.1 business magazine media in Japan.

Our strengths lie in the categories of business, politics, and economics, but our readership ranges from young people to corporate chairpersons and presidents.



### **User Profile**

東洋経済 online



[Survey information]

Target:1,000 persons who have a job and read Toyo Keizai Online Period: March 6-8, 2017 Source: Web questionnaire by Rakuten Research

### **User Profile: General Information**







# Average household income



### **User Profile: General Information**





# English/Foreign languages





0.0%

10.0%

20.0%

30.0%

40.0%

50.0%

60.0%

70.0%

О

# Advertising Menu Advertorial

"Advertorial" is an ad article to convey the client's appealing points to reader. Our ad editorial team interviews clients and write articles that readers want to read. We offer many types advertorial options.

### Advertorial menu

- Editorial Design
   P8
- DMP Reporting P9
- Unique Design P11
- Mail Advertorial
   P12
- Recruit Branding 
   P13
- Long Serialized Advertorial P14
- Advertising to Get Subscription P15

| • | Re-post for Website                            | P16 |
|---|------------------------------------------------|-----|
| • | Partner Media                                  | P17 |
|   |