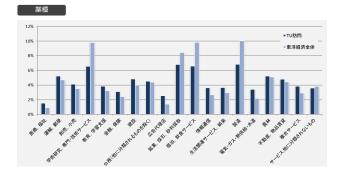

# **DMP Reporting**

We can report demographic information and interests of readers who read advertorials using our DMP (Data Management Platform).

### **Basic Report**

| 1 Basic Demographic      | Age, sex, residence, have kids or not                                            |  |  |
|--------------------------|----------------------------------------------------------------------------------|--|--|
| 2 Interests              | Interest categories (fashion, vehicle, travel, sports, etc.)                     |  |  |
| 3 Business Demographics  | Category of company, size of company                                             |  |  |
| 4 Articles Category      | Other article categories that were visited by readers who viewed the advertorial |  |  |
| Option                   |                                                                                  |  |  |
| Attitude Change Analysis | Analysis of "attitude changes" by reader who viewed the advertorial.             |  |  |

### **Business Category**

### **Interests & Hobbies**

**Article Genre** 