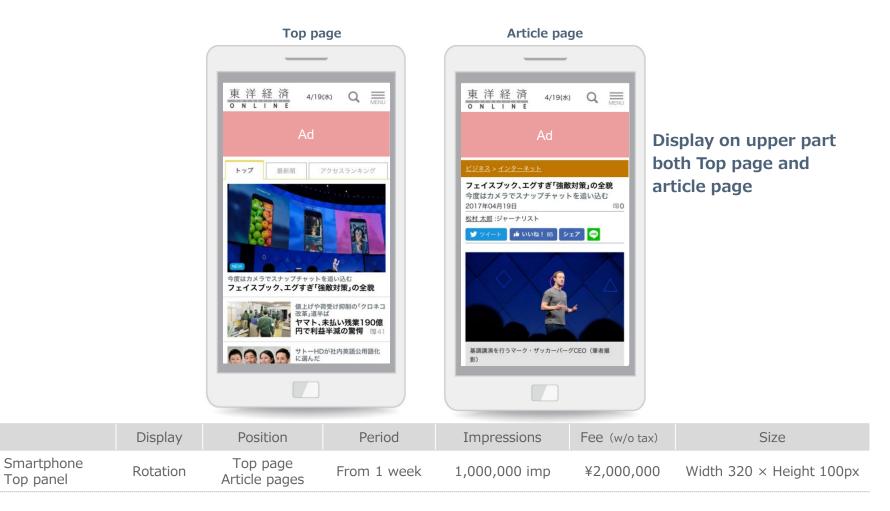

# **Smartphone Top Panel**

Your ad occupies the most conspicuous position on the smartphone page.