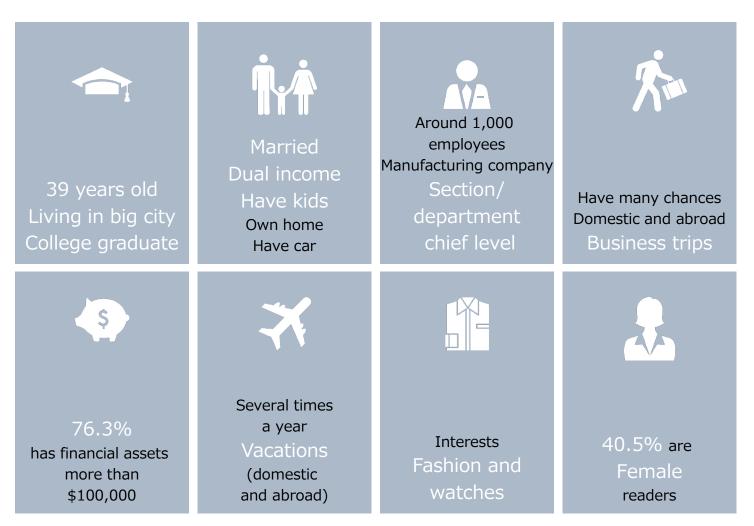

### **User Profile**

東洋経済 online

[Survey information]

Target:1,000 persons who have a job and read Toyo Keizai Online Period: March 6-8, 2017 Source: Web questionnaire by Rakuten Research

### **User Profile: General Information**