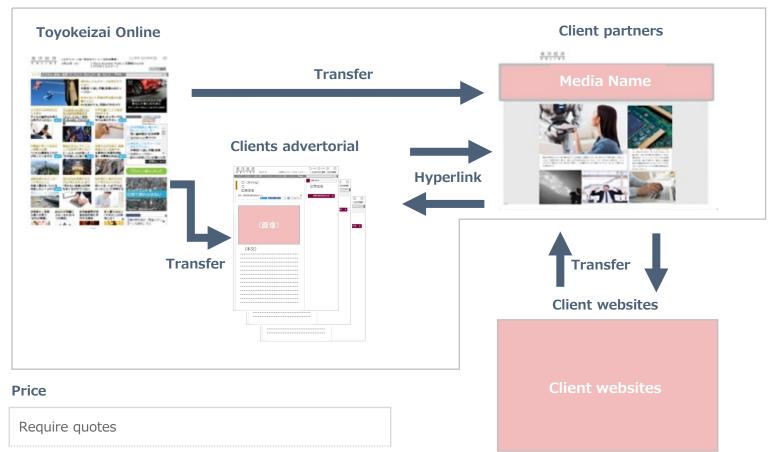

# **Partner Media**

Partner media is "media owned by clients of Toyokeizai online".

It can appear as an advertorial over a lengthy period using the same policy and design.

**Concept image** 