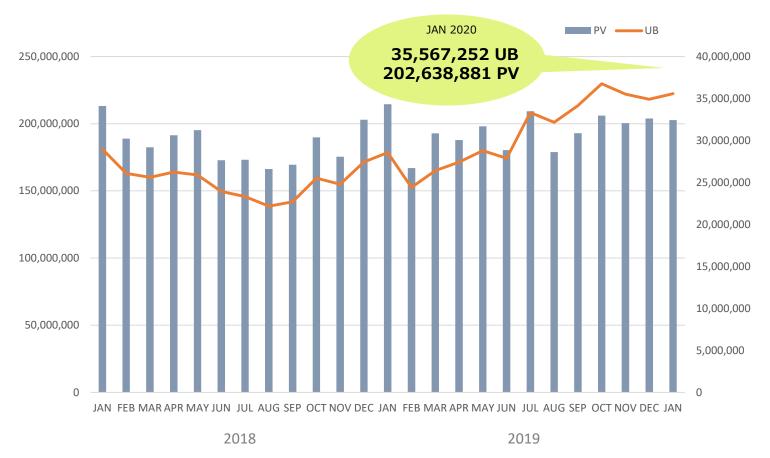

It surpasses others in the news sites operated by business magazines with 265 million page views and 38 million unique users, and its articles are frequently shared on SNS.

The readers range from the Top management to the ambitious and innovative business persons working at the frontline. They lead full personal, as well as business, lives and their average annual household income is over \$90,000.

### **Media Scale**

Since the renewal of Toyo Keizai Online in November 2012, the numbers of unique browsers (UB) and page views (PV) have been growing, and we are now the No.1 business magazine media in Japan.

Our strengths lie in the categories of business, politics, and economics, but our readership ranges from young people to corporate chairpersons and presidents.