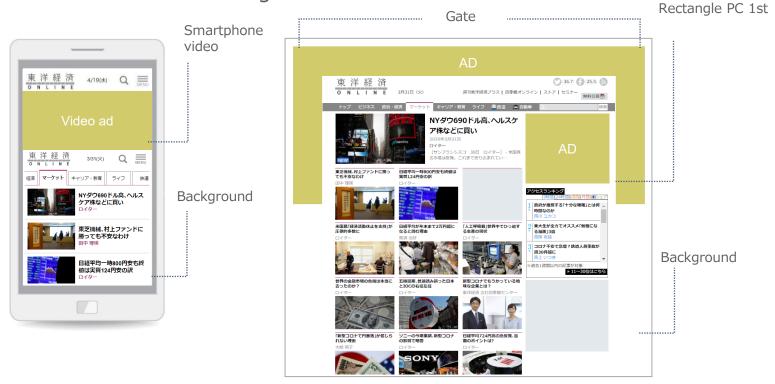

# Gate PC

Ads covers top, left and right part of the website.

Article page 1

|         | Display  | Position           | Period         | Impressio<br>ns | Fee (w/o<br>tax) | Size                                                                                                                    |
|---------|----------|--------------------|----------------|-----------------|------------------|-------------------------------------------------------------------------------------------------------------------------|
| Gate PC | Rotation | Article<br>pages 1 | From 1<br>week | 200,000<br>imp  | ¥1,400,000       | Top banner Width 1020 x Height 80px<br>Side banner Width 145 x Height600px<br>Rectangle banner Width 300 x Height 250px |