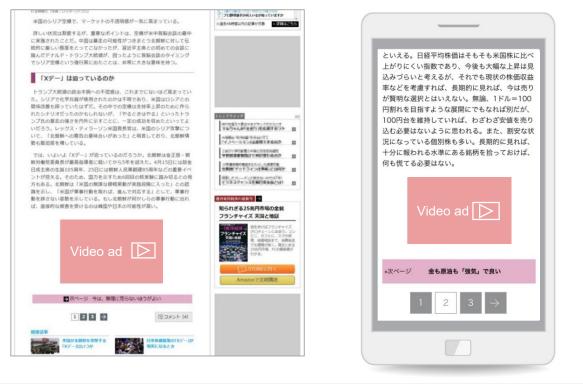

# **Smartphone Top Panel**

Your ad occupies the most conspicuous position on the smartphone page.

# Billboard

The placement of a still image or video in the most conspicuous position ensures a big impact.