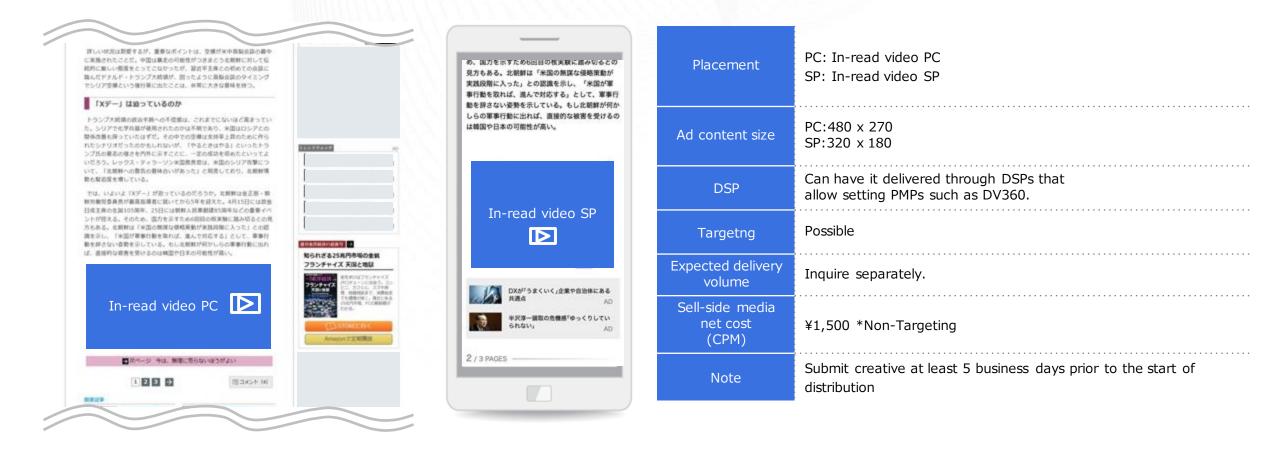

### Placement of In-Read Video PC / In-Read Video SP

A video advertising space displayed below the article when it is being viewed.

| Placement                            | PC: A, B, C<br>SP: D, E, F                                                                                                       |
|--------------------------------------|----------------------------------------------------------------------------------------------------------------------------------|
| Ad content size                      | 300 × 250 pxl<br>300 × 600 pxl<br>*300x600 size is available only for Toyo Keizai Online.<br>For other sizes, please contact us. |
| DSP                                  | Can have it delivered through DSPs that allow setting PMPs such as DV360.                                                        |
| Expected delivery volume             | Inquire separately.                                                                                                              |
| Sell-side media<br>net cost<br>(CPM) | ¥2,000                                                                                                                           |
| Note                                 | Submit creative at least 5 business days prior to the start of distribution                                                      |