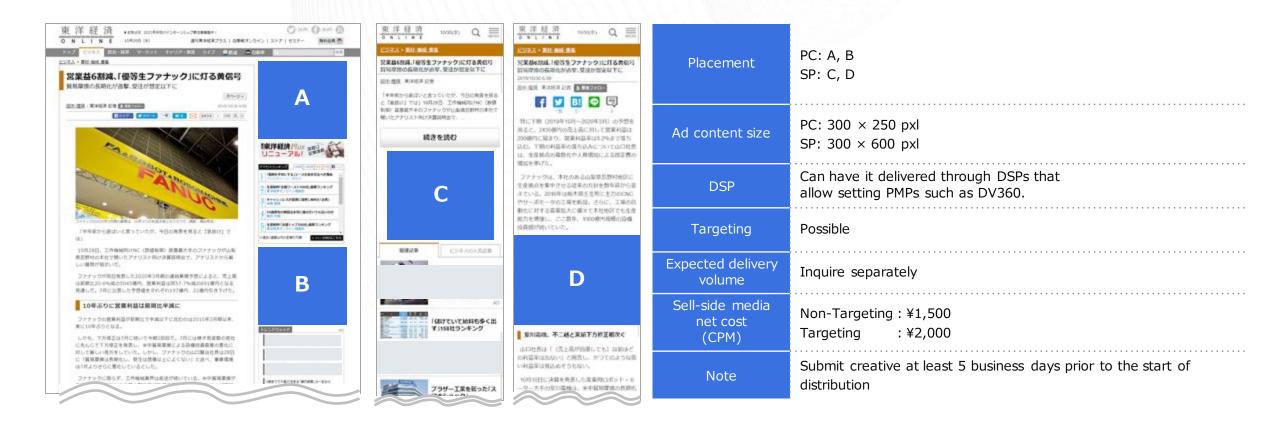

# Toyo Keizai Online's Programmatic Advertising Space

### **Placement of PC**

### **Placement of SP**

| Placement                            | PC: A, B, C<br>SP: D, E, F                                                                                                       |
|--------------------------------------|----------------------------------------------------------------------------------------------------------------------------------|
| Ad content size                      | 300 × 250 pxl<br>300 × 600 pxl<br>*300x600 size is available only for Toyo Keizai Online.<br>For other sizes, please contact us. |
| DSP                                  | Can have it delivered through DSPs that allow setting PMPs such as DV360.                                                        |
| Expected delivery volume             | Inquire separately.                                                                                                              |
| Sell-side media<br>net cost<br>(CPM) | ¥2,000                                                                                                                           |
| Note                                 | Submit creative at least 5 business days prior to the start of distribution                                                      |