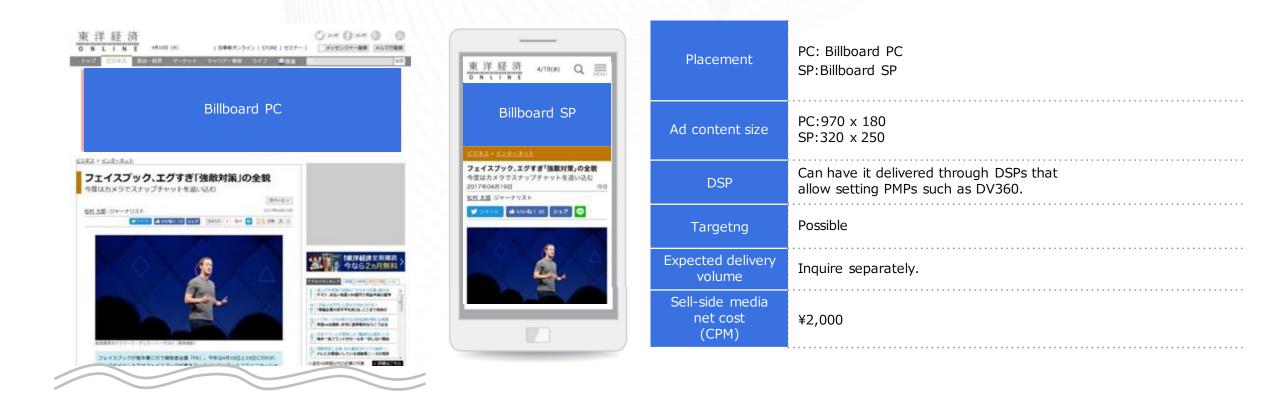

# **Billboard PMP Menu**

PMP menu for running videos or still images on the upper parts of pages where viewability is high. Allows for dynamic attraction for drawing involuntary attention from the user.

| Placement                            | PC: A, B, C<br>SP: D, E, F                                                                                                       |
|--------------------------------------|----------------------------------------------------------------------------------------------------------------------------------|
| Ad content size                      | 300 × 250 pxl<br>300 × 600 pxl<br>*300x600 size is available only for Toyo Keizai Online.<br>For other sizes, please contact us. |
| DSP                                  | Can have it delivered through DSPs that allow setting PMPs such as DV360.                                                        |
| Expected delivery volume             | Inquire separately.                                                                                                              |
| Sell-side media<br>net cost<br>(CPM) | ¥2,000                                                                                                                           |
| Note                                 | Submit creative at least 5 business days prior to the start of distribution                                                      |