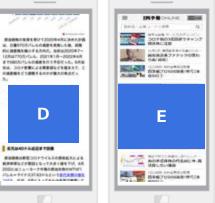

### **Placement of SP**

| Placement                            | PC: A, B, C<br>SP: D, E, F                                                                                                       |
|--------------------------------------|----------------------------------------------------------------------------------------------------------------------------------|
| Ad content size                      | 300 × 250 pxl<br>300 × 600 pxl<br>*300x600 size is available only for Toyo Keizai Online.<br>For other sizes, please contact us. |
| DSP                                  | Can have it delivered through DSPs that allow setting PMPs such as DV360.                                                        |
| Expected delivery volume             | Inquire separately.                                                                                                              |
| Sell-side media<br>net cost<br>(CPM) | ¥2,000                                                                                                                           |
| Note                                 | Submit creative at least 5 business days prior to the start of distribution                                                      |