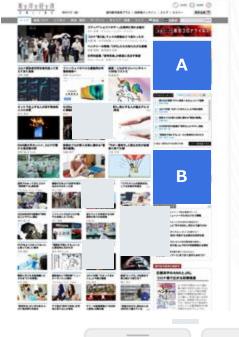

### **Placement of PC**

| Placement                            | PC: A, B, C<br>SP: D, E, F                                                                                                       |
|--------------------------------------|----------------------------------------------------------------------------------------------------------------------------------|
| Ad content size                      | 300 × 250 pxl<br>300 × 600 pxl<br>*300x600 size is available only for Toyo Keizai Online.<br>For other sizes, please contact us. |
| DSP                                  | Can have it delivered through DSPs that allow setting PMPs such as DV360.                                                        |
| Expected delivery volume             | Inquire separately.                                                                                                              |
| Sell-side media<br>net cost<br>(CPM) | ¥2,000                                                                                                                           |
| Note                                 | Submit creative at least 5 business days prior to the start of distribution                                                      |