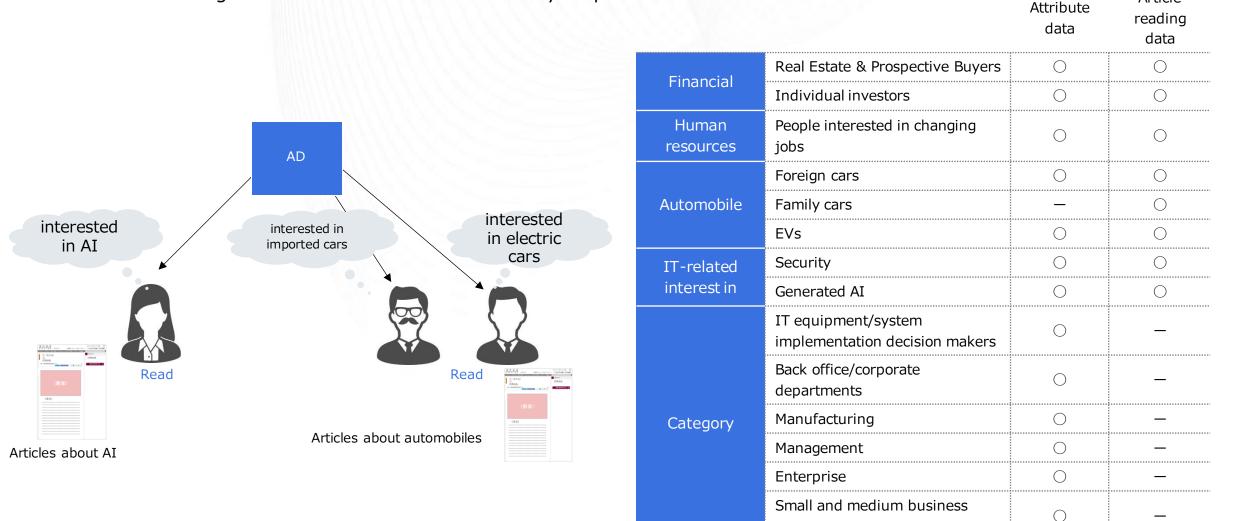

# **NEW TOPICS** New menu "Original Targeting Rectangle" released

We target users who are most suitable for your products and services by utilizing "attribute data" and "article reading data,"

which are "1st party data" of Toyo Keizai Online member users. This is the "1st party data" of Toyo Keizai Online member users, which is used to target users who are most suitable for your products and services.

# List of Targeting

These are some of the targeting segments. Targeting other than those listed below is also possible, so please feel free to contact us.

| Category                                                                 |                                                                                                                                         | User                                                                                                                                               | Original targeting                                                                                                                                                  |                                                                                                                                                                         |
|--------------------------------------------------------------------------|-----------------------------------------------------------------------------------------------------------------------------------------|----------------------------------------------------------------------------------------------------------------------------------------------------|---------------------------------------------------------------------------------------------------------------------------------------------------------------------|-------------------------------------------------------------------------------------------------------------------------------------------------------------------------|
| Business<br>Politics & Economics<br>Market<br>Career & Education<br>Life | Age *<br>• 20s<br>• 30s<br>• 40s                                                                                                        | Household income*<br>• ¥4–6 million<br>• ¥6–8 million<br>• ¥8–10 million<br>• ¥10–15 million                                                       | Industry * <ul> <li>Agriculture, Forestry</li> <li>Construction</li> <li>Manufacturing</li> <li>Wholesale, Retail</li> </ul>                                        | Financial <ul> <li>Real Estate and Prospective Buyers </li> <li>Private Investors </li> <li>B</li> </ul> Human resources                                                |
| Train<br>Automobile                                                      | <ul><li>50s</li><li>More than 60</li></ul>                                                                                              | <ul> <li>More than ¥15 million-</li> </ul>                                                                                                         | <ul><li>Finance and Insurance</li><li>Real Estate and Goods Rental</li></ul>                                                                                        | <ul> <li>People interested in changing jobs A B</li> </ul>                                                                                                              |
|                                                                          | Sex *<br>• Male<br>• Female                                                                                                             | Household structure* <ul> <li>Husband and wife</li> <li>Single</li> <li>Have a child</li> </ul>                                                    | <ul> <li>Information and<br/>Communication</li> <li>Transportation and Postal<br/>Services</li> </ul>                                                               | Automobile <ul> <li>Foreign car buyers A B</li> <li>Family cars B</li> <li>EVs A B</li> </ul>                                                                           |
|                                                                          | Position * <ul> <li>Corporate manager</li> <li>General employee, staff</li> <li>Public servant</li> <li>Independent business</li> </ul> | Corporate size*<br>• Big company<br>• Small company                                                                                                | <ul> <li>Service Industry (Other)</li> <li>Electricity, Gas, Heat<br/>Distribution, Water Supply</li> <li>Public Service</li> <li>Education and Learning</li> </ul> | IT<br>• Security A B<br>• Generated AI A B                                                                                                                              |
|                                                                          | <ul><li>Housewife/Househusband</li><li>Student</li></ul>                                                                                | High class*<br>• Manager<br>• High earner                                                                                                          | <ul><li>Support</li><li>Medical Care, Welfare</li><li>Accommodation, Food and</li></ul>                                                                             | <ul> <li>By Category</li> <li>IT equipment and system implementation decision makers</li> </ul>                                                                         |
|                                                                          | <ul><li>Area of residence</li><li>47 Prefectures</li></ul>                                                                              | Job type *<br>• Management                                                                                                                         | <ul><li>Beverage Services</li><li>Academic research,<br/>professional and technical</li></ul>                                                                       | <ul> <li>Back Office &amp; Corporate Departments A</li> <li>Manufacturing A</li> <li>Management A</li> </ul>                                                            |
|                                                                          | Annual sales<br>• Less than ¥10 billion<br>• ¥10 billion~ ¥100 billion<br>• More than ¥100 billion                                      | <ul> <li>Sales &amp; Marketing</li> <li>IT/Engineering</li> <li>General Affairs / Human<br/>Resources</li> <li>Accounting &amp; Finance</li> </ul> | services<br>• Life Related Services,<br>Entertainment                                                                                                               | <ul> <li>Enterprise A</li> <li>Small and medium business owners A</li> <li>Attributes and 1st Party Data</li> <li>Article Viewing Attributes, 1st Party Data</li> </ul> |